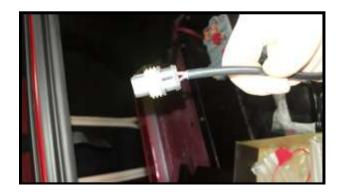

7. Mount the Ulter exhaust using the existing rubbers. Tighten the connection with the clamp.

8. Connect the plug to the electric valve socket.

9. Test the RC operation – pressing the button should trigger the electric valve.