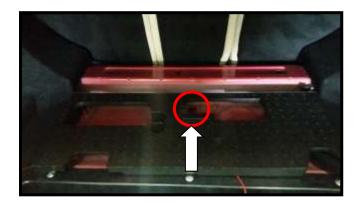

## ALFA ROMEO STELVIO 2.0 Electric Valve Exhaust System -100-316Z/BK E24 59 R –A02 0013\*00

1. Unscrew the plastic muffler protector cover

2. Disconnect and take off the original rear exhaust

**3.** Connect the electric valve Place the central unit in the trunk of the car

4. Take the rubber mat from the trunk and locate the service hole..

5. Take the rubber cap off and put the wires through at the outside length of approx. 60cm

6. Connect the other end of the cable to the 12V socket (inside the vehicle)