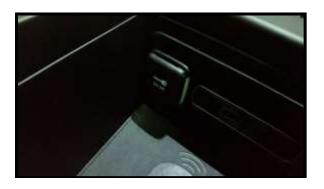

4. Take the rubber mat from the trunk and locate the service hole..

5. Take the rubber cap off and put the wires through at the outside length of approx. 60cm

6. Connect the other end of the cable to the 12V socket (inside the vehicle)