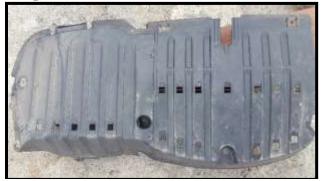

## ALFA ROMEO STELVIO 2.0 Electric Valve Exhaust System -100-316Z/BK E24 59 R –A02 0013\*00

1. Unscrew the plastic muffler protector cover

2. Disconnect and take off the original rear exhaust

**3.** Connect the electric valve Place the central unit in the trunk of the car