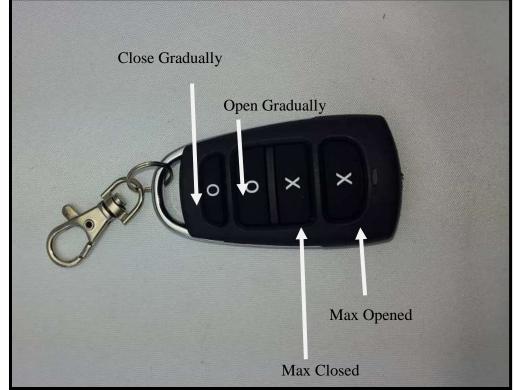

RC buttons explained (from the bottom) X – MAX Opened X – MAX Closed O – Open gradually O – Close gradually

10. Once you test the RC and all is working correctly, mount the plastic muffler protector cover back on .