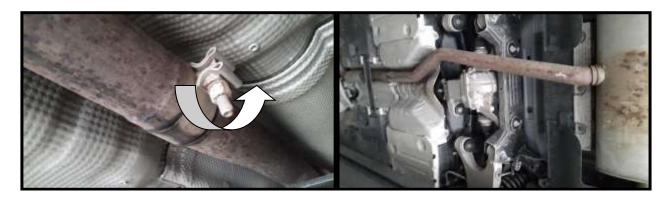

7. Mount the Ulter exhaust using the existing rubbers. Tighten the connection with the clamp.

8. Connect the plug to the electric valve socket.

9. Test the RC operation – pressing the button should trigger the electric valve.