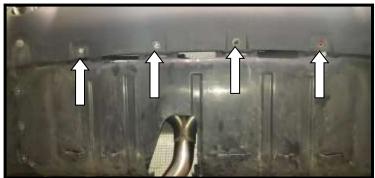

## ALFA ROMEO STELVIO 2.0 Electric Valve Exhaust System -100-316Z/BK E24 59 R –A02 0013\*00

1. Unscrew the plastic muffler protector cover

2. Disconnect and take off the original rear exhaust

**3.** Connect the electric valve Place the central unit in the trunk of the car