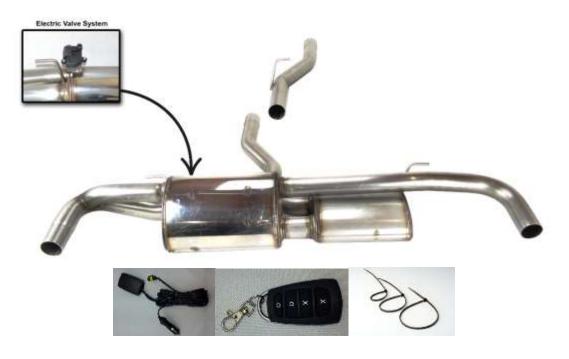

## ALFA ROMEO STELVIO 2.0 Electric Valve Exhaust System -100-316Z/BK E24 59 R –A02 0013\*00

1. Unscrew the plastic muffler protector cover

2. Disconnect and take off the original rear exhaust

**3.** Connect the electric valve Place the central unit in the trunk of the car

4. Take the rubber mat from the trunk and locate the service hole..

5. Take the rubber cap off and put the wires through at the outside length of approx. 60cm

6. Connect the other end of the cable to the 12V socket (inside the vehicle)

7. Mount the Ulter exhaust using the existing rubbers. Tighten the connection with the clamp.

8. Connect the plug to the electric valve socket.

9. Test the RC operation – pressing the button should trigger the electric valve.

RC buttons explained (from the bottom) X – MAX Opened X – MAX Closed O – Open gradually O – Close gradually

10. Once you test the RC and all is working correctly, mount the plastic muffler protector cover back on .