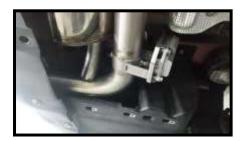

7. Mount the Ulter exhaust using the existing rubbers. Tighten the connection with the clamp.

8. Connect the plug to the electric valve socket.

9. Test the RC operation – pressing the button should trigger the electric valve.