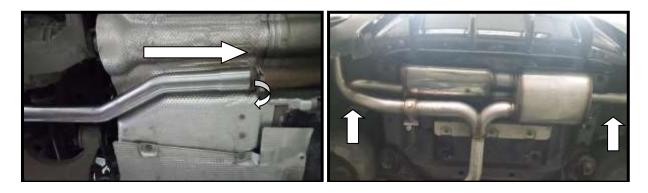

## ALFA ROMEO STELVIO 2.0 Electric Valve Exhaust System -100-316Z/BK E24 59 R –A02 0013\*00

1. Unscrew the plastic muffler protector cover

2. Disconnect and take off the original rear exhaust

**3.** Connect the electric valve Place the central unit in the trunk of the car

4. Take the rubber mat from the trunk and locate the service hole..

5. Take the rubber cap off and put the wires through at the outside length of approx. 60cm

6. Connect the other end of the cable to the 12V socket (inside the vehicle)

7. Mount the Ulter exhaust using the existing rubbers. Tighten the connection with the clamp.

8. Connect the plug to the electric valve socket.

9. Test the RC operation – pressing the button should trigger the electric valve.