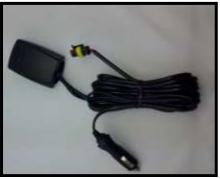

4. Take the rubber mat from the trunk and locate the service hole..

5. Take the rubber cap off and put the wires through at the outside length of approx. 60cm

6. Connect the other end of the cable to the 12V socket (inside the vehicle)