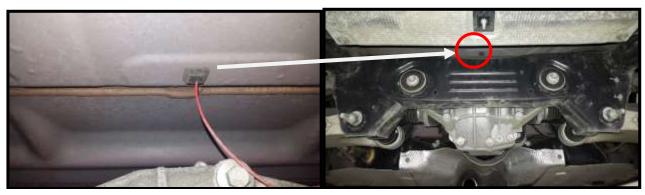

4. Take the rubber mat from the trunk and locate the service hole..

5. Take the rubber cap off and put the wires through at the outside length of approx. 60cm

6. Connect the other end of the cable to the 12V socket (inside the vehicle)